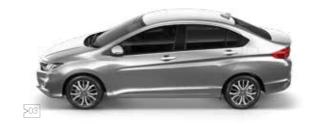

## Executive

#### 1.5 i-VTEC

Continuously Variable Transmission (CVT)

In addition to Elegance specs, this model has:
16" alloy wheels
Leather seats
Chrome door handles
Side mirrors with integrated indicators
Automatic air conditioner
LED headlights
Smart keyless entry system
Engine Start/Stop system