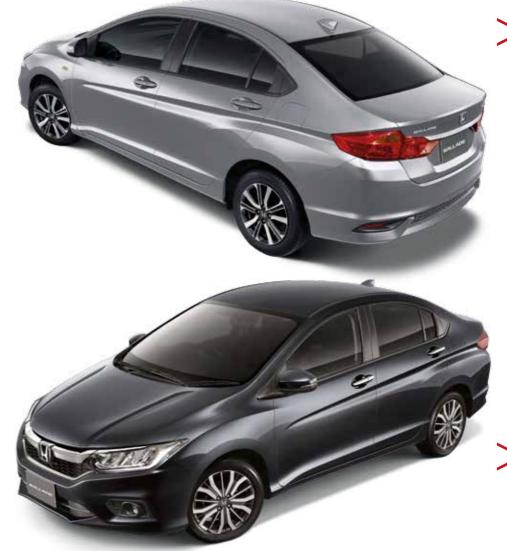

## Looks good from any angle

The first thing you may notice is the striking front end: an all-new integrated styling approach is characterised by a sweeping, dynamic appearance that flows from the centrally mounted-badge and features twin sets of dual headlights. Strongly emphasised lines create a powerful, confident side-on appearance, while the rear treatment continues to emphasise the smooth flow of the Ballade's design.