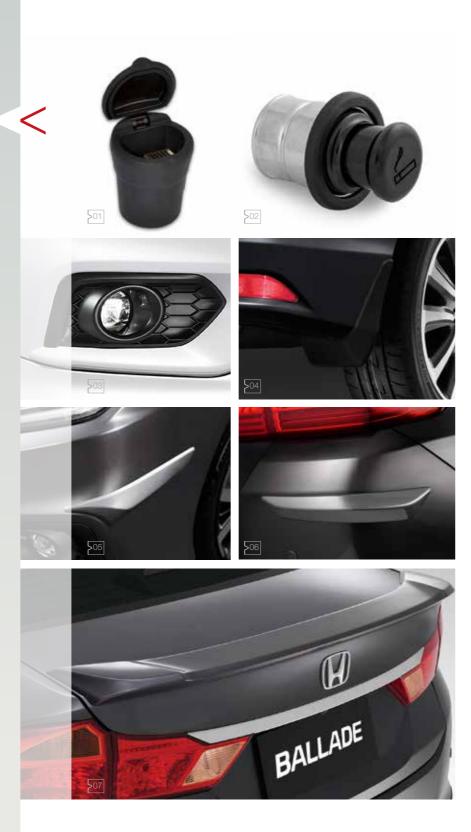

### Accessories

Add a personal touch to your Ballade with a choice of stylish and practical accessories.

For more information on these and other items that are available, please contact your Honda dealership.

**01** Ashtray**02** Lighter

**03** LED fog light

**04** Front and rear mud guard set

05 Bumper Protector - Front06 Bumper Protector - Rear

**07** Trunk spoiler