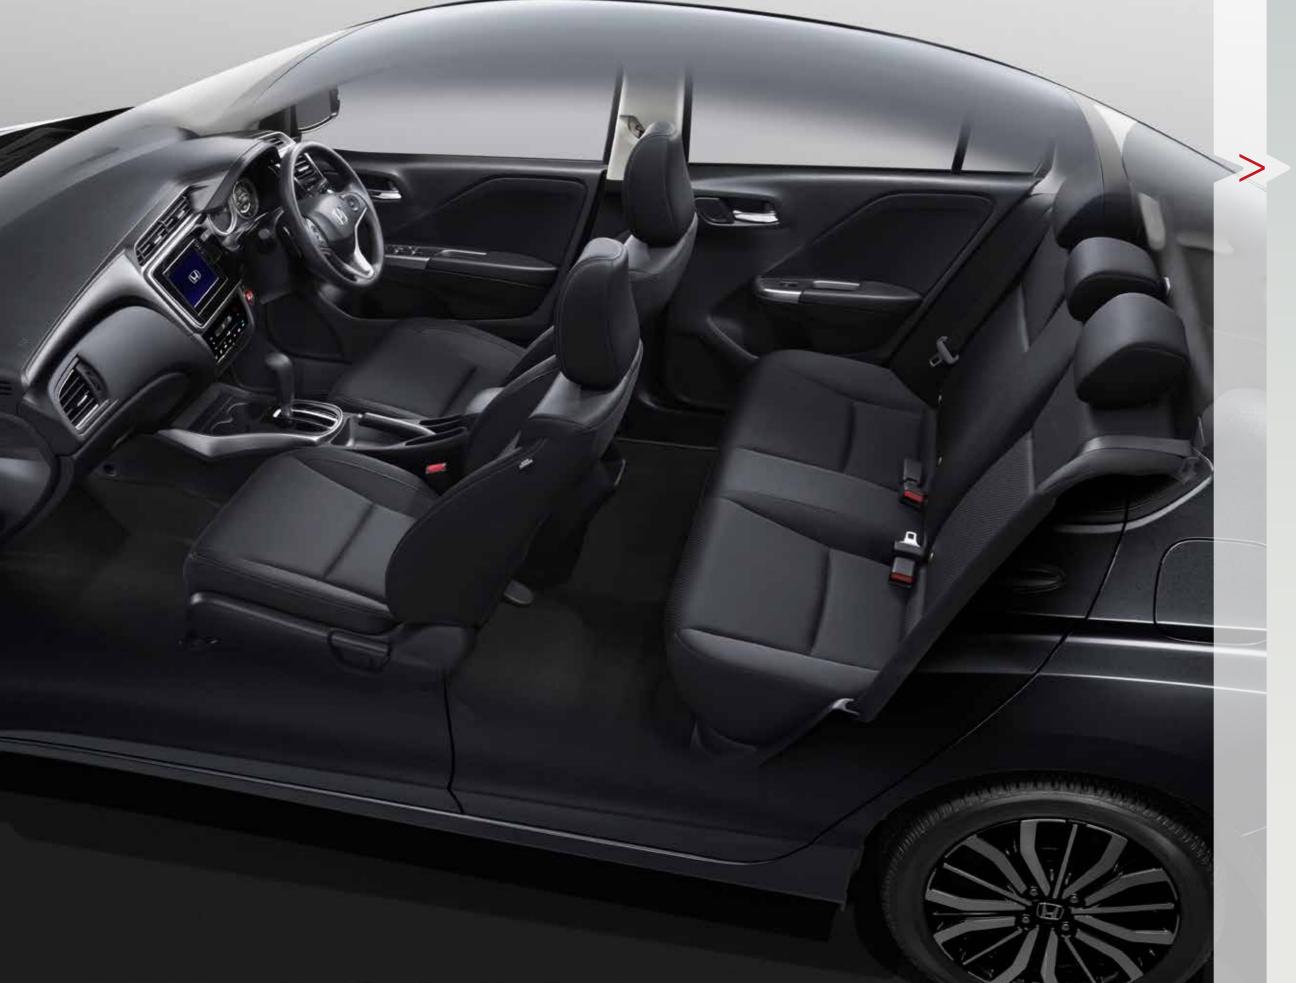

# Everything is at hand

It feels good to be in control. The interior of the Ballade has been designed around you, to be easy to control and safe to use, so that you can concentrate on the road.

The Ballade has a spacious, class-leading interior and a generous luggage compartment, giving it an enviable reputation for exceptional space and comfort.

A modern 7" touchscreen display offers intuitive control of the car's infotainment system including audio and smartphone.