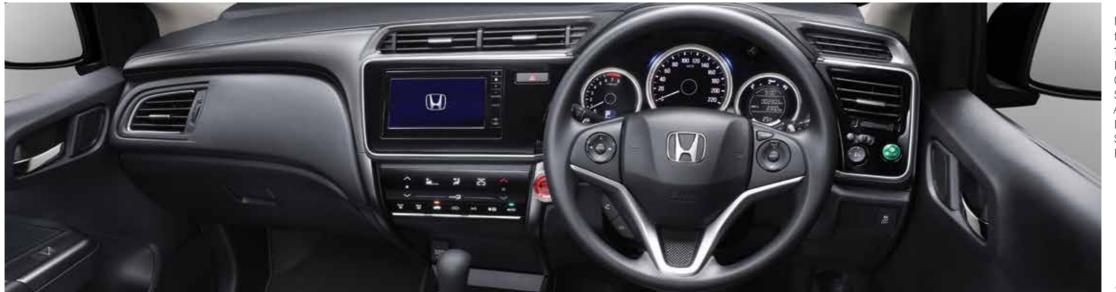

# Everything is at hand

It feels good to be in control. The interior of the Ballade has been designed around you, to be easy to control and safe to use, so that you can concentrate on the road.

The Ballade has a spacious, class-leading interior and a generous luggage compartment, giving it an enviable reputation for exceptional space and comfort.

A modern 7" touchscreen display offers intuitive control of the car's infotainment system including audio and smartphone.