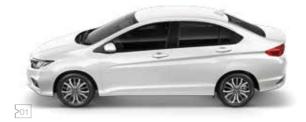

## Trend <

#### 1.5 i-VTEC

5-Speed Manual Transmission Continuously Variable Transmission (CVT)

15" steel wheels Full size spare wheel Chrome grille LED Daytime Running Lights (DRL) Air conditioning Radio with USB connection Bluetooth® Hands Free Telephone system (HFT) 12V accessory socket 4 speakers front & rear Electric windows front & rear Driver height adjustable seat Anti-lock Braking System (ABS) Electronic Brake-force Distribution (EBD) Vehicle Stability Assist (VSA) Emergency Brake Assist (EBA) Hill Start Assist (HSA) Remote central locking Speed sensitive auto door lock Selective door unlock 6 SRS Airbags (Front, Side and Curtain) Alarm system Rolling code ECU engine immobiliser ECON Mode botton\* 6 cupholders Tilt adjustable steering column