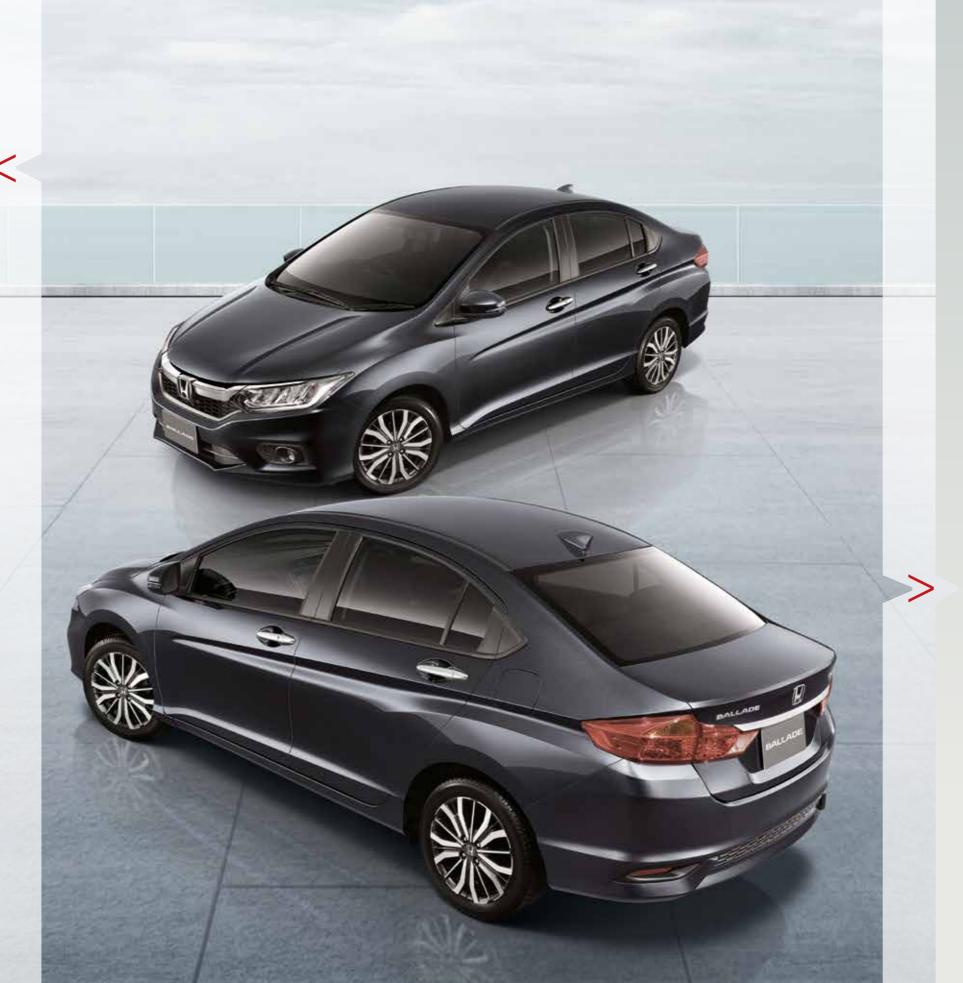

## Looks good from any angle

The first thing you may notice is the striking front end: an all-new integrated styling approach is characterised by a sweeping, dynamic appearance that flows from the centrally mounted-badge and features twin sets of dual headlights. Strongly emphasised lines create a powerful, confident side-on appearance, while the rear treatment continues to emphasise the smooth flow of the Ballade's design.