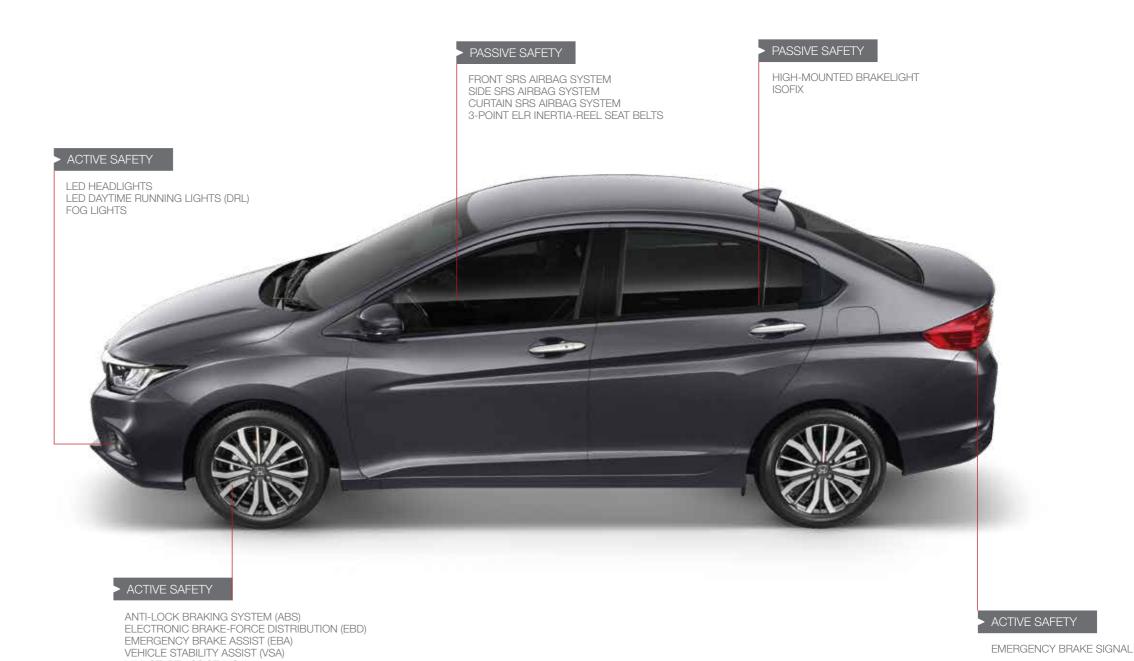

## Safety conscious

Ballade makes you feel excited to drive it and proud to own it but, most importantly, it makes you feel secure.

Ballade offers class-leading active and passive safety features. The vehicle is equipped with six airbags as well as seatbelts with pretensioners and load limiters.

State of the art technology such as an Anti-lock Braking System (ABS) and Electronic Brake-force Distribution (EDB) is complemented by Vehicle Stability Assist (VSA), which incorporates both traction control and electronic stability control to assist the driver in retaining control, even in extreme situations.

Hill Start Assist (HSA) makes starts on an incline easier and safer by preventing the vehicle from rolling back.

HILL START ASSIST (HSA)