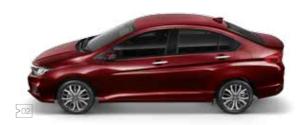

#### 1.5 i-VTEC

5-Speed Manual Transmission Continuously Variable Transmission (CVT)

In addition to Trend specs, this model has: 15" alloy wheels Body coloured side mirrors Power folding mirrors Body coloured door handles Rear shark fin antenna Front fog lights Multi-functional leather steering wheel Telescopic adjustable steering column Cruise control 7" touchscreen display CD radio sound system 4 tweeters Paddle shift gear selection\* Rear-view camera Front console with armrest