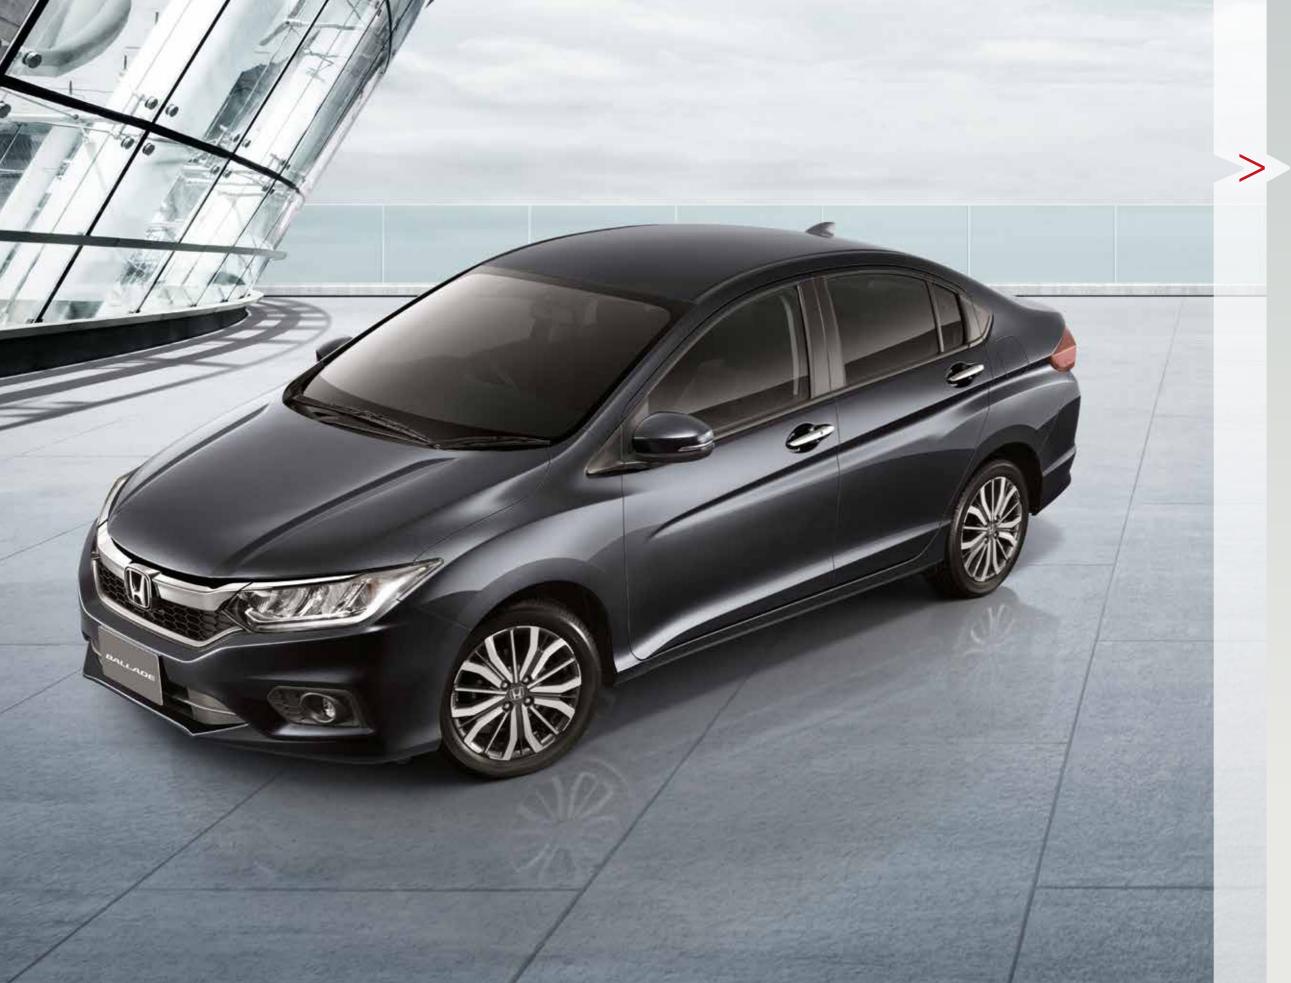

## Looks good from any angle

The first thing you may notice is the striking front end: an all-new integrated styling approach is characterised by a sweeping, dynamic appearance that flows from the centrally mounted-badge and features twin sets of dual headlights. Strongly emphasised lines create a powerful, confident side-on appearance, while the rear treatment continues to emphasise the smooth flow of the Ballade's design.