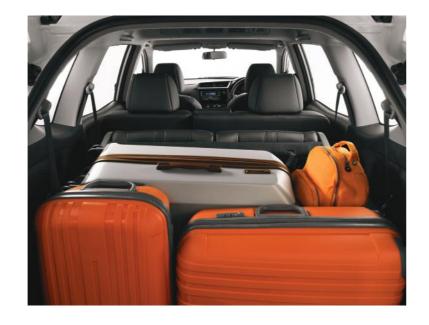

## Easy as 1, 2, 3

The BR-V was designed with style, versatility and comfort in mind and that's why it features three rows of exceedingly comfortable seating. The 2nd row seat features a 60:40 split with slide and recline option to give you the power to adjust the space for ultimate convenience.

The 3rd row seat is a 50:50 spilt folding type with reclining options for extra comfort. These seats can be quickly and conveniently tumbled forward to give you all the space you need for those extra items in the back. Even accessing the third row is easy with a one touch tumble button which folds away the second row seat.