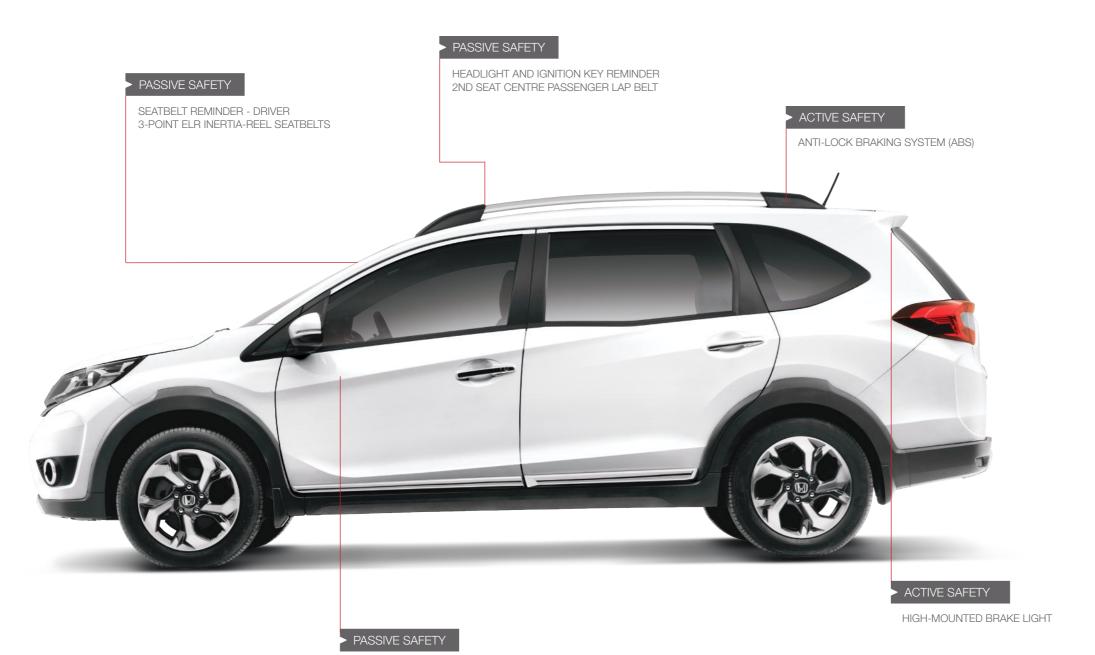

SRS AIRBAG – DRIVER AND PASSENGER SEAT PRETENSIONERS

# >> Safety taken seriously

This spacious 7-seater was specifically designed with a host of safety features to give you and your family peace of mind on the road. It boasts both driver and passenger SRS airbags that will inflate immediately when a heavy frontal impact occurs.

Honda's Advanced Compatibility Engineering (ACE) allows the vehicle to absorb and distribute the force in the cabin during a collision. This combined with other standard Honda safety features makes the BR-V a safe choice for you and your family.