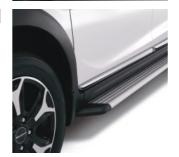

#### Accessories

If the colour isn't enough to give your car your very own personal touch, we also offer a number of signature accessories to add that little something extra to the design of your vehicle.

For information on these and other accessories that are available, please contact your nearest Honda dealership.

**01** Exhaust Tail Pipe Finisher

7 Tail Gate SpoilerMud FlapsTrunk TrayRunning Board

| SPECIFICATION & FEATURES                                                                                                                                                                                                                                                                      |                                                      |                                                        |                                        |                                                         |        |  |  |
|-----------------------------------------------------------------------------------------------------------------------------------------------------------------------------------------------------------------------------------------------------------------------------------------------|------------------------------------------------------|--------------------------------------------------------|----------------------------------------|---------------------------------------------------------|--------|--|--|
| TRANSMISSION                                                                                                                                                                                                                                                                                  | 1.5 Trend SOHC i-VTEC<br>16-valve in-line 4 cylinder | 1.5 Comfort SOHC i-VTEC<br>16-valve in-line 4 cylinder |                                        | 1.5 Elegance SOHC i-VTEC<br>16-valve in-line 4 cylinder |        |  |  |
| Туре                                                                                                                                                                                                                                                                                          | 6MT                                                  | 6MT                                                    | CVT                                    | 6MT                                                     | CVT    |  |  |
| Paddle shift gear selector                                                                                                                                                                                                                                                                    | -                                                    | -                                                      | 0                                      | -                                                       | 0      |  |  |
| ENGINE                                                                                                                                                                                                                                                                                        |                                                      |                                                        | Ů                                      |                                                         |        |  |  |
| Displacement (cm <sup>3</sup> )                                                                                                                                                                                                                                                               |                                                      |                                                        | 1497                                   |                                                         |        |  |  |
| Power (kW @ r/min)                                                                                                                                                                                                                                                                            |                                                      |                                                        | 88 / 6600                              |                                                         |        |  |  |
| Torque (Nm @ r/min)                                                                                                                                                                                                                                                                           | 145 / 4600                                           |                                                        |                                        |                                                         |        |  |  |
| Compression ratio                                                                                                                                                                                                                                                                             | 10.3                                                 |                                                        |                                        |                                                         |        |  |  |
| Bore & stroke (mm)                                                                                                                                                                                                                                                                            | 73 x 89.4                                            |                                                        |                                        |                                                         |        |  |  |
| Fuel consumption (93/116/EC) - Combined (I/100km) *                                                                                                                                                                                                                                           | 6.3                                                  | 6.3                                                    | 6.2                                    | 6.3                                                     | 6.2    |  |  |
| CO <sub>2</sub> emmissions (g/km)                                                                                                                                                                                                                                                             | 151                                                  | 151                                                    | 148                                    | 151                                                     | 148    |  |  |
| Fuel type                                                                                                                                                                                                                                                                                     |                                                      |                                                        | Unleaded petrol                        |                                                         |        |  |  |
| CHASSIS                                                                                                                                                                                                                                                                                       |                                                      |                                                        |                                        |                                                         |        |  |  |
| Drive wheels                                                                                                                                                                                                                                                                                  |                                                      |                                                        | Front wheel drive                      |                                                         |        |  |  |
| Steering - Type                                                                                                                                                                                                                                                                               |                                                      |                                                        |                                        |                                                         |        |  |  |
| - Tilt / Telescopic steering wheel adjustment                                                                                                                                                                                                                                                 |                                                      | Electric Power Steering, Rack and Pinion Tilt          |                                        |                                                         |        |  |  |
| - Turning radius (m)                                                                                                                                                                                                                                                                          |                                                      |                                                        |                                        |                                                         |        |  |  |
| Suspension type - Front                                                                                                                                                                                                                                                                       |                                                      | 5.3  McPherson Strut Coil Spring                       |                                        |                                                         |        |  |  |
| - Rear                                                                                                                                                                                                                                                                                        |                                                      |                                                        | Torsion Beam Coil Spring               |                                                         |        |  |  |
| Brakes - Front                                                                                                                                                                                                                                                                                |                                                      |                                                        | Disc                                   |                                                         |        |  |  |
| - Rear                                                                                                                                                                                                                                                                                        |                                                      |                                                        | Drum                                   |                                                         |        |  |  |
| WHEELS AND TYRES                                                                                                                                                                                                                                                                              |                                                      |                                                        | Diam                                   |                                                         |        |  |  |
| Wheel size - Front & Rear                                                                                                                                                                                                                                                                     |                                                      |                                                        | 16" X 6J                               |                                                         |        |  |  |
| Tyre size - Front & Rear                                                                                                                                                                                                                                                                      |                                                      |                                                        | 195 / 60R16                            |                                                         |        |  |  |
| Spare wheel - Wheel size                                                                                                                                                                                                                                                                      |                                                      |                                                        | Full size                              |                                                         |        |  |  |
| Alloy wheels                                                                                                                                                                                                                                                                                  |                                                      | C                                                      |                                        |                                                         | 0      |  |  |
| DIMENSIONS AND CAPACITIES                                                                                                                                                                                                                                                                     |                                                      |                                                        |                                        |                                                         |        |  |  |
| Length overall (mm)                                                                                                                                                                                                                                                                           |                                                      | 4453                                                   |                                        |                                                         | 4456   |  |  |
| Width overall (mm)                                                                                                                                                                                                                                                                            |                                                      | 4400                                                   | 1735                                   |                                                         | 4400   |  |  |
| Height overall (mm)                                                                                                                                                                                                                                                                           |                                                      |                                                        | 1666                                   |                                                         |        |  |  |
| Wheelbase (mm)                                                                                                                                                                                                                                                                                | 2655                                                 |                                                        |                                        |                                                         |        |  |  |
| Track / Tread (mm) - Front                                                                                                                                                                                                                                                                    |                                                      |                                                        | 1500                                   |                                                         |        |  |  |
| - Rear                                                                                                                                                                                                                                                                                        |                                                      |                                                        |                                        |                                                         |        |  |  |
| Ground clearance (mm)                                                                                                                                                                                                                                                                         |                                                      | 1500<br>210                                            |                                        |                                                         |        |  |  |
| Tare mass (kg)                                                                                                                                                                                                                                                                                | 1178                                                 | 1185                                                   | 1207                                   | 1188                                                    | 1212   |  |  |
| Gross Vehicle Mass (GVM) (kg)                                                                                                                                                                                                                                                                 | 1170                                                 | 1100                                                   | 1790                                   | 1100                                                    | 12.12  |  |  |
| Towing mass (kg)                                                                                                                                                                                                                                                                              |                                                      |                                                        |                                        |                                                         |        |  |  |
| Luggage space (l) - 1st, 2nd & 3rd Row Seat Up                                                                                                                                                                                                                                                | Towing Not Allowed                                   |                                                        |                                        |                                                         |        |  |  |
|                                                                                                                                                                                                                                                                                               |                                                      |                                                        | 223                                    |                                                         |        |  |  |
|                                                                                                                                                                                                                                                                                               |                                                      |                                                        | 223                                    |                                                         |        |  |  |
| - 1st & 2nd Row Up                                                                                                                                                                                                                                                                            |                                                      |                                                        | 691                                    |                                                         |        |  |  |
| - 1st & 2nd Row Up<br>- 1st Row Seat Up                                                                                                                                                                                                                                                       |                                                      |                                                        | 691<br>1164                            |                                                         |        |  |  |
| - 1st & 2nd Row Up - 1st Row Seat Up Fuel tank capacity (i)                                                                                                                                                                                                                                   |                                                      |                                                        | 691<br>1164<br>42                      |                                                         |        |  |  |
| - 1st & 2nd Row Up - 1st Row Seat Up Fuel tank capacity (I) Seating capacity                                                                                                                                                                                                                  |                                                      |                                                        | 691<br>1164                            |                                                         |        |  |  |
| - 1st & 2nd Row Up - 1st Row Seat Up Fuel tank capacity (I) Seating capacity EXTERIOR                                                                                                                                                                                                         |                                                      | Rody Coloured                                          | 691<br>1164<br>42                      |                                                         | Chroma |  |  |
| - 1st & 2nd Row Up - 1st Row Seat Up  Fuel tank capacity (I)  Seating capacity  EXTERIOR  Door handles                                                                                                                                                                                        |                                                      | Body Coloured                                          | 691<br>1164<br>42<br>7                 |                                                         | Chrome |  |  |
| - 1st & 2nd Row Up - 1st Row Seat Up  Fuel tank capacity (I) Seating capacity  EXTERIOR  Door handles  Roof rail                                                                                                                                                                              |                                                      | Body Coloured                                          | 691<br>1164<br>42                      |                                                         |        |  |  |
| - 1st & 2nd Row Up - 1st Row Seat Up  Fuel tank capacity (I) Seating capacity  EXTERIOR  Door handles  Roof rail  Bumper Skid Garnish - Front & Rear                                                                                                                                          |                                                      | Body Coloured                                          | 691<br>1164<br>42<br>7                 |                                                         | 0      |  |  |
| - 1st & 2nd Row Up - 1st Row Seat Up  Fuel tank capacity (I) Seating capacity  EXTERIOR  Door handles  Roof rail  Bumper Skid Garnish - Front & Rear Side door protector (Chrome)                                                                                                             |                                                      | -<br>-                                                 | 691<br>1164<br>42<br>7                 |                                                         | 0      |  |  |
| - 1st & 2nd Row Up - 1st Row Seat Up  Fuel tank capacity (I) Seating capacity  EXTERIOR  Door handles Roof rail  Bumper Skid Garnish - Front & Rear Side door protector (Chrome)  Mud guard - Front & Rear                                                                                    |                                                      | Body Coloured                                          | 691<br>1164<br>42<br>7                 |                                                         | 0      |  |  |
| - 1st & 2nd Row Up - 1st Row Seat Up  Fuel tank capacity (I) Seating capacity  EXTERIOR  Door handles  Roof rail  Bumper Skid Garnish - Front & Rear  Side door protector (Chrome)  Mud guard - Front & Rear  Headlight Type                                                                  |                                                      | -<br>-                                                 | 691<br>1164<br>42<br>7                 |                                                         | 0      |  |  |
| - 1st & 2nd Row Up - 1st Row Seat Up  Fuel tank capacity (I) Seating capacity  EXTERIOR  Door handles  Roof rail  Bumper Skid Garnish - Front & Rear Side door protector (Chrome)  Mud guard - Front & Rear  Headlight Type  Manual operated headlights                                       |                                                      | -<br>-                                                 | 691<br>1164<br>42<br>7<br>0<br>Halogen |                                                         | 0      |  |  |
| - 1st & 2nd Row Up - 1st Row Seat Up  Fuel tank capacity (I) Seating capacity  EXTERIOR  Door handles  Roof rail  Bumper Skid Garnish - Front & Rear Side door protector (Chrome)  Mud guard - Front & Rear  Headlight Type  Manual operated headlights  Headlight adjuster                   |                                                      | -<br>-                                                 | 691<br>1164<br>42<br>7                 |                                                         | 0 0    |  |  |
| - 1st & 2nd Row Up - 1st Row Seat Up  Fuel tank capacity (I) Seating capacity  EXTERIOR  Door handles  Roof rail  Bumper Skid Garnish - Front & Rear Side door protector (Chrome)  Mud guard - Front & Rear  Headlight Type  Manual operated headlights  Headlight adjuster  Front Fog lights | - Manual                                             | -<br>-                                                 | 691 1164 42 7 0 Halogen 0 Manual       |                                                         | 0      |  |  |
| - 1st & 2nd Row Up - 1st Row Seat Up  Fuel tank capacity (I)  Seating capacity  EXTERIOR  Door handles  Roof rail  Bumper Skid Garnish - Front & Rear  Side door protector (Chrome)  Mud guard - Front & Rear  Headlight Type  Manual operated headlights  Headlight adjuster                 | - Manual                                             | -<br>-                                                 | 691<br>1164<br>42<br>7<br>0<br>Halogen |                                                         | 0 0    |  |  |