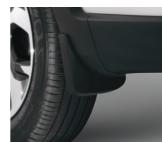

#### Accessories

If the colour isn't enough to give your car your very own personal touch, we also offer a number of signature accessories to add that little something extra to the design of your vehicle.

For information on these and other accessories that are available, please contact your nearest Honda dealership.

**01** Exhaust Tail Pipe Finisher

7 Tail Gate SpoilerMud FlapsTrunk TrayRunning Board

| SPECIFICATION & FEATURES                                                                                                                                                                                                                                                                      |                                                      |                                                        |                                        |                                                         |        |  |  |
|-----------------------------------------------------------------------------------------------------------------------------------------------------------------------------------------------------------------------------------------------------------------------------------------------|------------------------------------------------------|--------------------------------------------------------|----------------------------------------|---------------------------------------------------------|--------|--|--|
| TRANSMISSION                                                                                                                                                                                                                                                                                  | 1.5 Trend SOHC i-VTEC<br>16-valve in-line 4 cylinder | 1.5 Comfort SOHC i-VTEC<br>16-valve in-line 4 cylinder |                                        | 1.5 Elegance SOHC i-VTEC<br>16-valve in-line 4 cylinder |        |  |  |
| Туре                                                                                                                                                                                                                                                                                          | 6MT                                                  | 6MT                                                    | CVT                                    | 6MT                                                     | CVT    |  |  |
| Paddle shift gear selector                                                                                                                                                                                                                                                                    | -                                                    | -                                                      | 0                                      | -                                                       | 0      |  |  |
| ENGINE                                                                                                                                                                                                                                                                                        |                                                      |                                                        | Ů                                      |                                                         |        |  |  |
| Displacement (cm <sup>3</sup> )                                                                                                                                                                                                                                                               |                                                      |                                                        | 1497                                   |                                                         |        |  |  |
| Power (kW @ r/min)                                                                                                                                                                                                                                                                            |                                                      |                                                        | 88 / 6600                              |                                                         |        |  |  |
| Torque (Nm @ r/min)                                                                                                                                                                                                                                                                           | 145 / 4600                                           |                                                        |                                        |                                                         |        |  |  |
| Compression ratio                                                                                                                                                                                                                                                                             | 10.3                                                 |                                                        |                                        |                                                         |        |  |  |
| Bore & stroke (mm)                                                                                                                                                                                                                                                                            | 73 x 89.4                                            |                                                        |                                        |                                                         |        |  |  |
| Fuel consumption (93/116/EC) - Combined (I/100km) *                                                                                                                                                                                                                                           | 6.3                                                  | 6.3                                                    | 6.2                                    | 6.3                                                     | 6.2    |  |  |
| CO <sub>2</sub> emmissions (g/km)                                                                                                                                                                                                                                                             | 151                                                  | 151                                                    | 148                                    | 151                                                     | 148    |  |  |
| Fuel type                                                                                                                                                                                                                                                                                     |                                                      |                                                        | Unleaded petrol                        |                                                         |        |  |  |
| CHASSIS                                                                                                                                                                                                                                                                                       |                                                      |                                                        |                                        |                                                         |        |  |  |
| Drive wheels                                                                                                                                                                                                                                                                                  |                                                      |                                                        | Front wheel drive                      |                                                         |        |  |  |
| Steering - Type                                                                                                                                                                                                                                                                               |                                                      |                                                        |                                        |                                                         |        |  |  |
| - Tilt / Telescopic steering wheel adjustment                                                                                                                                                                                                                                                 |                                                      | Electric Power Steering, Rack and Pinion Tilt          |                                        |                                                         |        |  |  |
| - Turning radius (m)                                                                                                                                                                                                                                                                          |                                                      |                                                        |                                        |                                                         |        |  |  |
| Suspension type - Front                                                                                                                                                                                                                                                                       |                                                      | 5.3  McPherson Strut Coil Spring                       |                                        |                                                         |        |  |  |
| - Rear                                                                                                                                                                                                                                                                                        |                                                      |                                                        | Torsion Beam Coil Spring               |                                                         |        |  |  |
| Brakes - Front                                                                                                                                                                                                                                                                                |                                                      |                                                        | Disc                                   |                                                         |        |  |  |
| - Rear                                                                                                                                                                                                                                                                                        |                                                      |                                                        | Drum                                   |                                                         |        |  |  |
| WHEELS AND TYRES                                                                                                                                                                                                                                                                              |                                                      |                                                        | Diam                                   |                                                         |        |  |  |
| Wheel size - Front & Rear                                                                                                                                                                                                                                                                     |                                                      |                                                        | 16" X 6J                               |                                                         |        |  |  |
| Tyre size - Front & Rear                                                                                                                                                                                                                                                                      |                                                      |                                                        | 195 / 60R16                            |                                                         |        |  |  |
| Spare wheel - Wheel size                                                                                                                                                                                                                                                                      |                                                      |                                                        | Full size                              |                                                         |        |  |  |
| Alloy wheels                                                                                                                                                                                                                                                                                  |                                                      | C                                                      |                                        |                                                         | 0      |  |  |
| DIMENSIONS AND CAPACITIES                                                                                                                                                                                                                                                                     |                                                      |                                                        |                                        |                                                         |        |  |  |
| Length overall (mm)                                                                                                                                                                                                                                                                           |                                                      | 4453                                                   |                                        |                                                         | 4456   |  |  |
| Width overall (mm)                                                                                                                                                                                                                                                                            |                                                      | 4400                                                   | 1735                                   |                                                         | 4400   |  |  |
| Height overall (mm)                                                                                                                                                                                                                                                                           |                                                      |                                                        | 1666                                   |                                                         |        |  |  |
| Wheelbase (mm)                                                                                                                                                                                                                                                                                | 2655                                                 |                                                        |                                        |                                                         |        |  |  |
| Track / Tread (mm) - Front                                                                                                                                                                                                                                                                    |                                                      |                                                        | 1500                                   |                                                         |        |  |  |
| - Rear                                                                                                                                                                                                                                                                                        |                                                      |                                                        |                                        |                                                         |        |  |  |
| Ground clearance (mm)                                                                                                                                                                                                                                                                         |                                                      | 1500<br>210                                            |                                        |                                                         |        |  |  |
| Tare mass (kg)                                                                                                                                                                                                                                                                                | 1178                                                 | 1185                                                   | 1207                                   | 1188                                                    | 1212   |  |  |
| Gross Vehicle Mass (GVM) (kg)                                                                                                                                                                                                                                                                 | 1170                                                 | 1100                                                   | 1790                                   | 1100                                                    | 12.12  |  |  |
| Towing mass (kg)                                                                                                                                                                                                                                                                              |                                                      |                                                        |                                        |                                                         |        |  |  |
| Luggage space (l) - 1st, 2nd & 3rd Row Seat Up                                                                                                                                                                                                                                                | Towing Not Allowed                                   |                                                        |                                        |                                                         |        |  |  |
|                                                                                                                                                                                                                                                                                               |                                                      |                                                        | 223                                    |                                                         |        |  |  |
|                                                                                                                                                                                                                                                                                               |                                                      |                                                        | 223                                    |                                                         |        |  |  |
| - 1st & 2nd Row Up                                                                                                                                                                                                                                                                            |                                                      |                                                        | 691                                    |                                                         |        |  |  |
| - 1st & 2nd Row Up<br>- 1st Row Seat Up                                                                                                                                                                                                                                                       |                                                      |                                                        | 691<br>1164                            |                                                         |        |  |  |
| - 1st & 2nd Row Up - 1st Row Seat Up Fuel tank capacity (i)                                                                                                                                                                                                                                   |                                                      |                                                        | 691<br>1164<br>42                      |                                                         |        |  |  |
| - 1st & 2nd Row Up - 1st Row Seat Up Fuel tank capacity (I) Seating capacity                                                                                                                                                                                                                  |                                                      |                                                        | 691<br>1164                            |                                                         |        |  |  |
| - 1st & 2nd Row Up - 1st Row Seat Up Fuel tank capacity (I) Seating capacity EXTERIOR                                                                                                                                                                                                         |                                                      | Rody Coloured                                          | 691<br>1164<br>42                      |                                                         | Chroma |  |  |
| - 1st & 2nd Row Up - 1st Row Seat Up  Fuel tank capacity (I)  Seating capacity  EXTERIOR  Door handles                                                                                                                                                                                        |                                                      | Body Coloured                                          | 691<br>1164<br>42<br>7                 |                                                         | Chrome |  |  |
| - 1st & 2nd Row Up - 1st Row Seat Up  Fuel tank capacity (I) Seating capacity  EXTERIOR  Door handles  Roof rail                                                                                                                                                                              |                                                      | Body Coloured                                          | 691<br>1164<br>42                      |                                                         |        |  |  |
| - 1st & 2nd Row Up - 1st Row Seat Up  Fuel tank capacity (I) Seating capacity  EXTERIOR  Door handles  Roof rail  Bumper Skid Garnish - Front & Rear                                                                                                                                          |                                                      | Body Coloured                                          | 691<br>1164<br>42<br>7                 |                                                         | 0      |  |  |
| - 1st & 2nd Row Up - 1st Row Seat Up  Fuel tank capacity (I) Seating capacity  EXTERIOR  Door handles  Roof rail  Bumper Skid Garnish - Front & Rear Side door protector (Chrome)                                                                                                             |                                                      | -<br>-                                                 | 691<br>1164<br>42<br>7                 |                                                         | 0      |  |  |
| - 1st & 2nd Row Up - 1st Row Seat Up  Fuel tank capacity (I) Seating capacity  EXTERIOR  Door handles Roof rail  Bumper Skid Garnish - Front & Rear Side door protector (Chrome)  Mud guard - Front & Rear                                                                                    |                                                      | Body Coloured                                          | 691<br>1164<br>42<br>7                 |                                                         | 0      |  |  |
| - 1st & 2nd Row Up - 1st Row Seat Up  Fuel tank capacity (I) Seating capacity  EXTERIOR  Door handles  Roof rail  Bumper Skid Garnish - Front & Rear  Side door protector (Chrome)  Mud guard - Front & Rear  Headlight Type                                                                  |                                                      | -<br>-                                                 | 691<br>1164<br>42<br>7                 |                                                         | 0      |  |  |
| - 1st & 2nd Row Up - 1st Row Seat Up  Fuel tank capacity (I) Seating capacity  EXTERIOR  Door handles  Roof rail  Bumper Skid Garnish - Front & Rear Side door protector (Chrome)  Mud guard - Front & Rear  Headlight Type  Manual operated headlights                                       |                                                      | -<br>-                                                 | 691<br>1164<br>42<br>7<br>0<br>Halogen |                                                         | 0      |  |  |
| - 1st & 2nd Row Up - 1st Row Seat Up  Fuel tank capacity (I) Seating capacity  EXTERIOR  Door handles  Roof rail  Bumper Skid Garnish - Front & Rear Side door protector (Chrome)  Mud guard - Front & Rear  Headlight Type  Manual operated headlights  Headlight adjuster                   |                                                      | -<br>-                                                 | 691<br>1164<br>42<br>7                 |                                                         | 0 0    |  |  |
| - 1st & 2nd Row Up - 1st Row Seat Up  Fuel tank capacity (I) Seating capacity  EXTERIOR  Door handles  Roof rail  Bumper Skid Garnish - Front & Rear Side door protector (Chrome)  Mud guard - Front & Rear  Headlight Type  Manual operated headlights  Headlight adjuster  Front Fog lights | - Manual                                             | -<br>-                                                 | 691 1164 42 7 0 Halogen 0 Manual       |                                                         | 0      |  |  |
| - 1st & 2nd Row Up - 1st Row Seat Up  Fuel tank capacity (I)  Seating capacity  EXTERIOR  Door handles  Roof rail  Bumper Skid Garnish - Front & Rear  Side door protector (Chrome)  Mud guard - Front & Rear  Headlight Type  Manual operated headlights  Headlight adjuster                 | - Manual                                             | -<br>-                                                 | 691<br>1164<br>42<br>7<br>0<br>Halogen |                                                         | 0 0    |  |  |