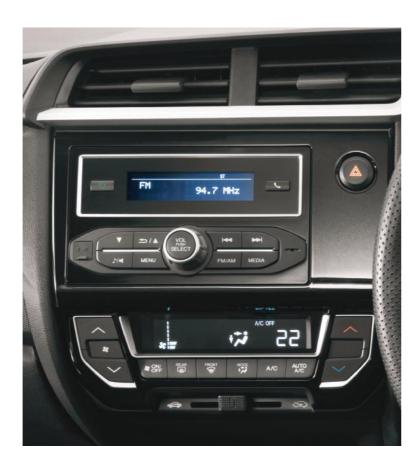

The silver accents and piano black finish on the Instrument panel combined with the white lit 3D speedometer with Multi Information Display gives you an interior with a Sporty appeal. The leather seats coupled with leather wrapped steering wheel, gear knob and door armrests simply enhance the already incredible interior. The BR-V also offers high quality fabric seat options.

The Multi Information Display (MID) allows the driver to monitor all important trip and vehicle information including Driving Range, Instantaneous and Average Fuel Efficiency, Ambient Temperature and Time. Furthermore, an Eco lamp provides feedback to the driver during fuel-efficient driving.

The BR-V offers a number of added comforts you can only expect from a sporty SUV such as this. It boasts a host of interior technologies designed to make you feel at home in your car.

Push start button with smart entry, integrated Bluetooth audio system with Hands Free Telephone (HFT) and steering mounted controls for audio means you have access to everything at a single touch. That, in addition to the automatic air conditioner with roof mounted rear vents and power foldable rear view mirrors, means you always have the ultimate combination of comfort and convenience.