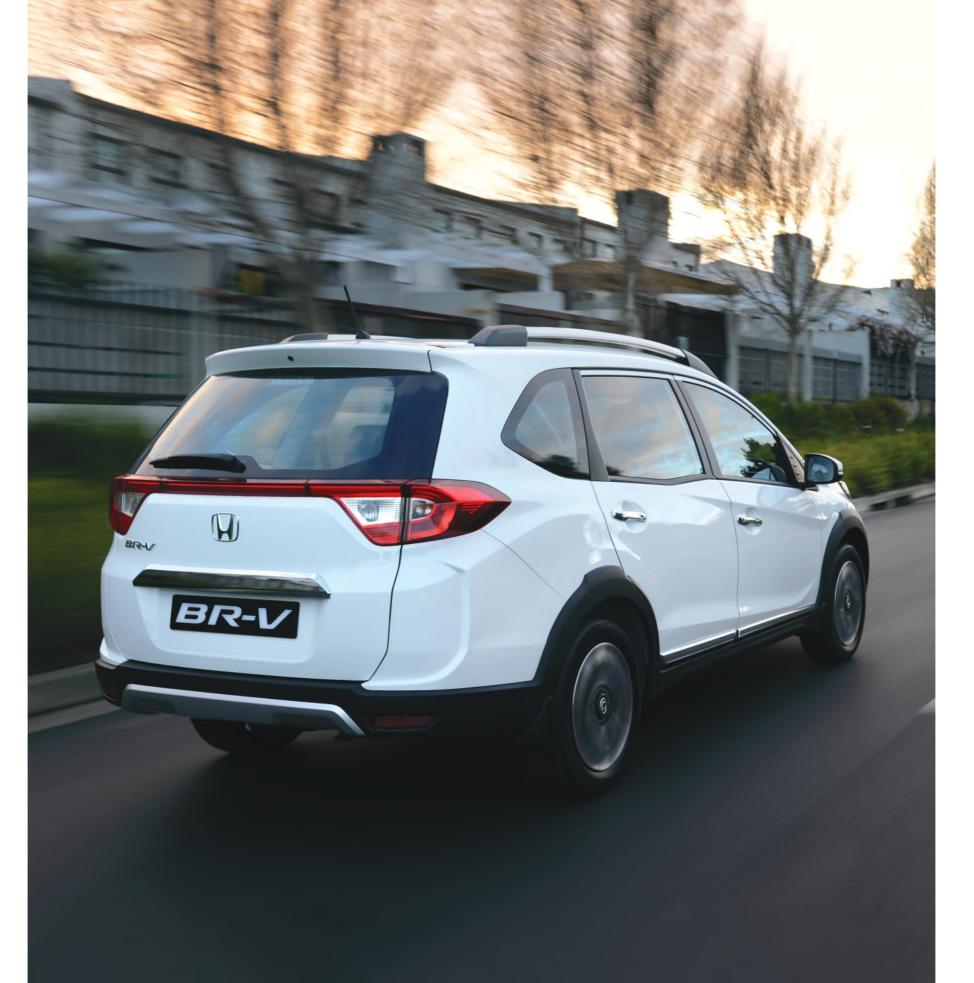

# An SUV like never before

This new addition to the Honda line up is taking the idea of SUV to a whole new level. The BR-V's 7-seater utility prowess comes together seamlessly with a strong and sporty exterior to make it the perfect car for that city drive or weekend getaway. It's everything you want in an SUV and more.

#### Striking and stylish

If you're looking for a car with a look that exudes a stylish SUV character, then look no further than the BR-V. The bold, wide stance gives you a style with strength that is only further enhanced by projector headlamps, wide front grill design and LED position lamps.

The sleek silver finish roof rails of the BR-V highlight the undoubtedly sporty appeal of the vehicle and gives you a sense of true utility, while the connected tail light design with LED light guide at the rear brings in an air of sophistication. All that combined with the uniquely styled 16-inch alloy wheels truly emphasises the dynamic physique of the BR-V.