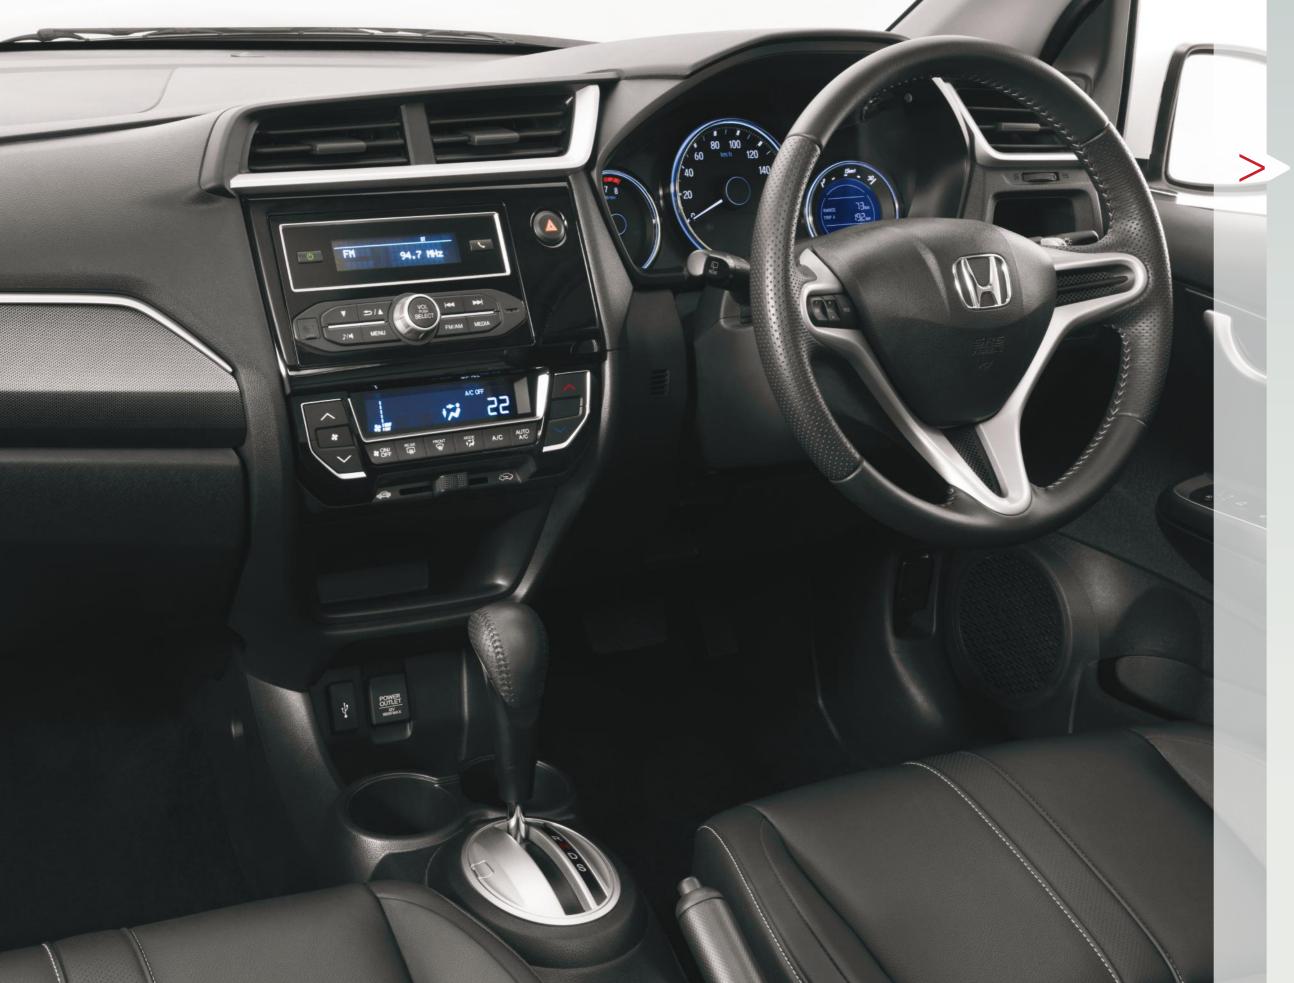

## Extreme versatility

The BR-V offers you a sophisticated and sporty all-black colour scheme, modern dashboard design, high quality material and a highly versatile, spacious three row 7-seater cabin interior for added comfort and convenience.

The silver accents and piano black finish on the Instrument panel combined with the white lit 3D speedometer with Multi Information Display gives you an interior with a Sporty appeal. The leather seats coupled with leather wrapped steering wheel, gear knob and door armrests simply enhance the already incredible interior. The BR-V also offers high quality fabric seat options.

The Multi Information Display (MID) allows the driver to monitor all important trip and vehicle information including Driving Range, Instantaneous and Average Fuel Efficiency, Ambient Temperature and Time. Furthermore, an Eco lamp provides feedback to the driver during fuel-efficient driving.