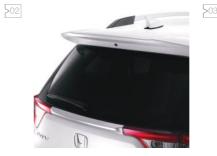

#### Accessories

If the colour isn't enough to give your car your very own personal touch, we also offer a number of signature accessories to add that little something extra to the design of your vehicle.

For information on these and other accessories that are available, please contact your nearest Honda dealership.

**01** Exhaust Tail Pipe Finisher

7 Tail Gate SpoilerMud FlapsTrunk TrayRunning Board

| SPECIFICATION & FEATURES                                                                                                                                                                                                                                                                      |                                                      |                                                        |                                        |                                                         |        |  |  |
|-----------------------------------------------------------------------------------------------------------------------------------------------------------------------------------------------------------------------------------------------------------------------------------------------|------------------------------------------------------|--------------------------------------------------------|----------------------------------------|---------------------------------------------------------|--------|--|--|
| TRANSMISSION                                                                                                                                                                                                                                                                                  | 1.5 Trend SOHC i-VTEC<br>16-valve in-line 4 cylinder | 1.5 Comfort SOHC i-VTEC<br>16-valve in-line 4 cylinder |                                        | 1.5 Elegance SOHC i-VTEC<br>16-valve in-line 4 cylinder |        |  |  |
| Туре                                                                                                                                                                                                                                                                                          | 6MT                                                  | 6MT                                                    | CVT                                    | 6MT                                                     | CVT    |  |  |
| Paddle shift gear selector                                                                                                                                                                                                                                                                    | -                                                    | -                                                      | 0                                      | -                                                       | 0      |  |  |
| ENGINE                                                                                                                                                                                                                                                                                        |                                                      |                                                        | Ů                                      |                                                         |        |  |  |
| Displacement (cm <sup>3</sup> )                                                                                                                                                                                                                                                               |                                                      |                                                        | 1497                                   |                                                         |        |  |  |
| Power (kW @ r/min)                                                                                                                                                                                                                                                                            |                                                      |                                                        | 88 / 6600                              |                                                         |        |  |  |
| Torque (Nm @ r/min)                                                                                                                                                                                                                                                                           | 145 / 4600                                           |                                                        |                                        |                                                         |        |  |  |
| Compression ratio                                                                                                                                                                                                                                                                             | 10.3                                                 |                                                        |                                        |                                                         |        |  |  |
| Bore & stroke (mm)                                                                                                                                                                                                                                                                            | 73 x 89.4                                            |                                                        |                                        |                                                         |        |  |  |
| Fuel consumption (93/116/EC) - Combined (I/100km) *                                                                                                                                                                                                                                           | 6.3                                                  | 6.3                                                    | 6.2                                    | 6.3                                                     | 6.2    |  |  |
| CO <sub>2</sub> emmissions (g/km)                                                                                                                                                                                                                                                             | 151                                                  | 151                                                    | 148                                    | 151                                                     | 148    |  |  |
| Fuel type                                                                                                                                                                                                                                                                                     |                                                      |                                                        | Unleaded petrol                        |                                                         |        |  |  |
| CHASSIS                                                                                                                                                                                                                                                                                       |                                                      |                                                        |                                        |                                                         |        |  |  |
| Drive wheels                                                                                                                                                                                                                                                                                  |                                                      |                                                        | Front wheel drive                      |                                                         |        |  |  |
| Steering - Type                                                                                                                                                                                                                                                                               |                                                      |                                                        |                                        |                                                         |        |  |  |
| - Tilt / Telescopic steering wheel adjustment                                                                                                                                                                                                                                                 |                                                      | Electric Power Steering, Rack and Pinion Tilt          |                                        |                                                         |        |  |  |
| - Turning radius (m)                                                                                                                                                                                                                                                                          |                                                      |                                                        |                                        |                                                         |        |  |  |
| Suspension type - Front                                                                                                                                                                                                                                                                       |                                                      | 5.3  McPherson Strut Coil Spring                       |                                        |                                                         |        |  |  |
| - Rear                                                                                                                                                                                                                                                                                        |                                                      |                                                        | Torsion Beam Coil Spring               |                                                         |        |  |  |
| Brakes - Front                                                                                                                                                                                                                                                                                |                                                      |                                                        | Disc                                   |                                                         |        |  |  |
| - Rear                                                                                                                                                                                                                                                                                        |                                                      |                                                        | Drum                                   |                                                         |        |  |  |
| WHEELS AND TYRES                                                                                                                                                                                                                                                                              |                                                      |                                                        | Diam                                   |                                                         |        |  |  |
| Wheel size - Front & Rear                                                                                                                                                                                                                                                                     |                                                      |                                                        | 16" X 6J                               |                                                         |        |  |  |
| Tyre size - Front & Rear                                                                                                                                                                                                                                                                      |                                                      |                                                        | 195 / 60R16                            |                                                         |        |  |  |
| Spare wheel - Wheel size                                                                                                                                                                                                                                                                      |                                                      |                                                        | Full size                              |                                                         |        |  |  |
| Alloy wheels                                                                                                                                                                                                                                                                                  |                                                      | C                                                      |                                        |                                                         | 0      |  |  |
| DIMENSIONS AND CAPACITIES                                                                                                                                                                                                                                                                     |                                                      |                                                        |                                        |                                                         |        |  |  |
| Length overall (mm)                                                                                                                                                                                                                                                                           |                                                      | 4453                                                   |                                        |                                                         | 4456   |  |  |
| Width overall (mm)                                                                                                                                                                                                                                                                            |                                                      | 4400                                                   | 1735                                   |                                                         | 4400   |  |  |
| Height overall (mm)                                                                                                                                                                                                                                                                           |                                                      |                                                        | 1666                                   |                                                         |        |  |  |
| Wheelbase (mm)                                                                                                                                                                                                                                                                                | 2655                                                 |                                                        |                                        |                                                         |        |  |  |
| Track / Tread (mm) - Front                                                                                                                                                                                                                                                                    |                                                      |                                                        | 1500                                   |                                                         |        |  |  |
| - Rear                                                                                                                                                                                                                                                                                        |                                                      |                                                        |                                        |                                                         |        |  |  |
| Ground clearance (mm)                                                                                                                                                                                                                                                                         |                                                      | 1500<br>210                                            |                                        |                                                         |        |  |  |
| Tare mass (kg)                                                                                                                                                                                                                                                                                | 1178                                                 | 1185                                                   | 1207                                   | 1188                                                    | 1212   |  |  |
| Gross Vehicle Mass (GVM) (kg)                                                                                                                                                                                                                                                                 | 1170                                                 | 1100                                                   | 1790                                   | 1100                                                    | 12.12  |  |  |
| Towing mass (kg)                                                                                                                                                                                                                                                                              |                                                      |                                                        |                                        |                                                         |        |  |  |
| Luggage space (l) - 1st, 2nd & 3rd Row Seat Up                                                                                                                                                                                                                                                | Towing Not Allowed                                   |                                                        |                                        |                                                         |        |  |  |
|                                                                                                                                                                                                                                                                                               |                                                      |                                                        | 223                                    |                                                         |        |  |  |
|                                                                                                                                                                                                                                                                                               |                                                      |                                                        | 223                                    |                                                         |        |  |  |
| - 1st & 2nd Row Up                                                                                                                                                                                                                                                                            |                                                      |                                                        | 691                                    |                                                         |        |  |  |
| - 1st & 2nd Row Up<br>- 1st Row Seat Up                                                                                                                                                                                                                                                       |                                                      |                                                        | 691<br>1164                            |                                                         |        |  |  |
| - 1st & 2nd Row Up - 1st Row Seat Up Fuel tank capacity (i)                                                                                                                                                                                                                                   |                                                      |                                                        | 691<br>1164<br>42                      |                                                         |        |  |  |
| - 1st & 2nd Row Up - 1st Row Seat Up Fuel tank capacity (I) Seating capacity                                                                                                                                                                                                                  |                                                      |                                                        | 691<br>1164                            |                                                         |        |  |  |
| - 1st & 2nd Row Up - 1st Row Seat Up Fuel tank capacity (I) Seating capacity EXTERIOR                                                                                                                                                                                                         |                                                      | Rody Coloured                                          | 691<br>1164<br>42                      |                                                         | Chroma |  |  |
| - 1st & 2nd Row Up - 1st Row Seat Up  Fuel tank capacity (I)  Seating capacity  EXTERIOR  Door handles                                                                                                                                                                                        |                                                      | Body Coloured                                          | 691<br>1164<br>42<br>7                 |                                                         | Chrome |  |  |
| - 1st & 2nd Row Up - 1st Row Seat Up  Fuel tank capacity (I) Seating capacity  EXTERIOR  Door handles  Roof rail                                                                                                                                                                              |                                                      | Body Coloured                                          | 691<br>1164<br>42                      |                                                         |        |  |  |
| - 1st & 2nd Row Up - 1st Row Seat Up  Fuel tank capacity (I) Seating capacity  EXTERIOR  Door handles  Roof rail  Bumper Skid Garnish - Front & Rear                                                                                                                                          |                                                      | Body Coloured                                          | 691<br>1164<br>42<br>7                 |                                                         | 0      |  |  |
| - 1st & 2nd Row Up - 1st Row Seat Up  Fuel tank capacity (I) Seating capacity  EXTERIOR  Door handles  Roof rail  Bumper Skid Garnish - Front & Rear Side door protector (Chrome)                                                                                                             |                                                      | -<br>-                                                 | 691<br>1164<br>42<br>7                 |                                                         | 0      |  |  |
| - 1st & 2nd Row Up - 1st Row Seat Up  Fuel tank capacity (I) Seating capacity  EXTERIOR  Door handles Roof rail  Bumper Skid Garnish - Front & Rear Side door protector (Chrome)  Mud guard - Front & Rear                                                                                    |                                                      | Body Coloured                                          | 691<br>1164<br>42<br>7                 |                                                         | 0      |  |  |
| - 1st & 2nd Row Up - 1st Row Seat Up  Fuel tank capacity (I) Seating capacity  EXTERIOR  Door handles  Roof rail  Bumper Skid Garnish - Front & Rear  Side door protector (Chrome)  Mud guard - Front & Rear  Headlight Type                                                                  |                                                      | -<br>-                                                 | 691<br>1164<br>42<br>7                 |                                                         | 0      |  |  |
| - 1st & 2nd Row Up - 1st Row Seat Up  Fuel tank capacity (I) Seating capacity  EXTERIOR  Door handles  Roof rail  Bumper Skid Garnish - Front & Rear Side door protector (Chrome)  Mud guard - Front & Rear  Headlight Type  Manual operated headlights                                       |                                                      | -<br>-                                                 | 691<br>1164<br>42<br>7<br>0<br>Halogen |                                                         | 0      |  |  |
| - 1st & 2nd Row Up - 1st Row Seat Up  Fuel tank capacity (I) Seating capacity  EXTERIOR  Door handles  Roof rail  Bumper Skid Garnish - Front & Rear Side door protector (Chrome)  Mud guard - Front & Rear  Headlight Type  Manual operated headlights  Headlight adjuster                   |                                                      | -<br>-                                                 | 691<br>1164<br>42<br>7                 |                                                         | 0 0    |  |  |
| - 1st & 2nd Row Up - 1st Row Seat Up  Fuel tank capacity (I) Seating capacity  EXTERIOR  Door handles  Roof rail  Bumper Skid Garnish - Front & Rear Side door protector (Chrome)  Mud guard - Front & Rear  Headlight Type  Manual operated headlights  Headlight adjuster  Front Fog lights | - Manual                                             | -<br>-                                                 | 691 1164 42 7 0 Halogen 0 Manual       |                                                         | 0      |  |  |
| - 1st & 2nd Row Up - 1st Row Seat Up  Fuel tank capacity (I)  Seating capacity  EXTERIOR  Door handles  Roof rail  Bumper Skid Garnish - Front & Rear  Side door protector (Chrome)  Mud guard - Front & Rear  Headlight Type  Manual operated headlights  Headlight adjuster                 | - Manual                                             | -<br>-                                                 | 691<br>1164<br>42<br>7<br>0<br>Halogen |                                                         | 0 0    |  |  |