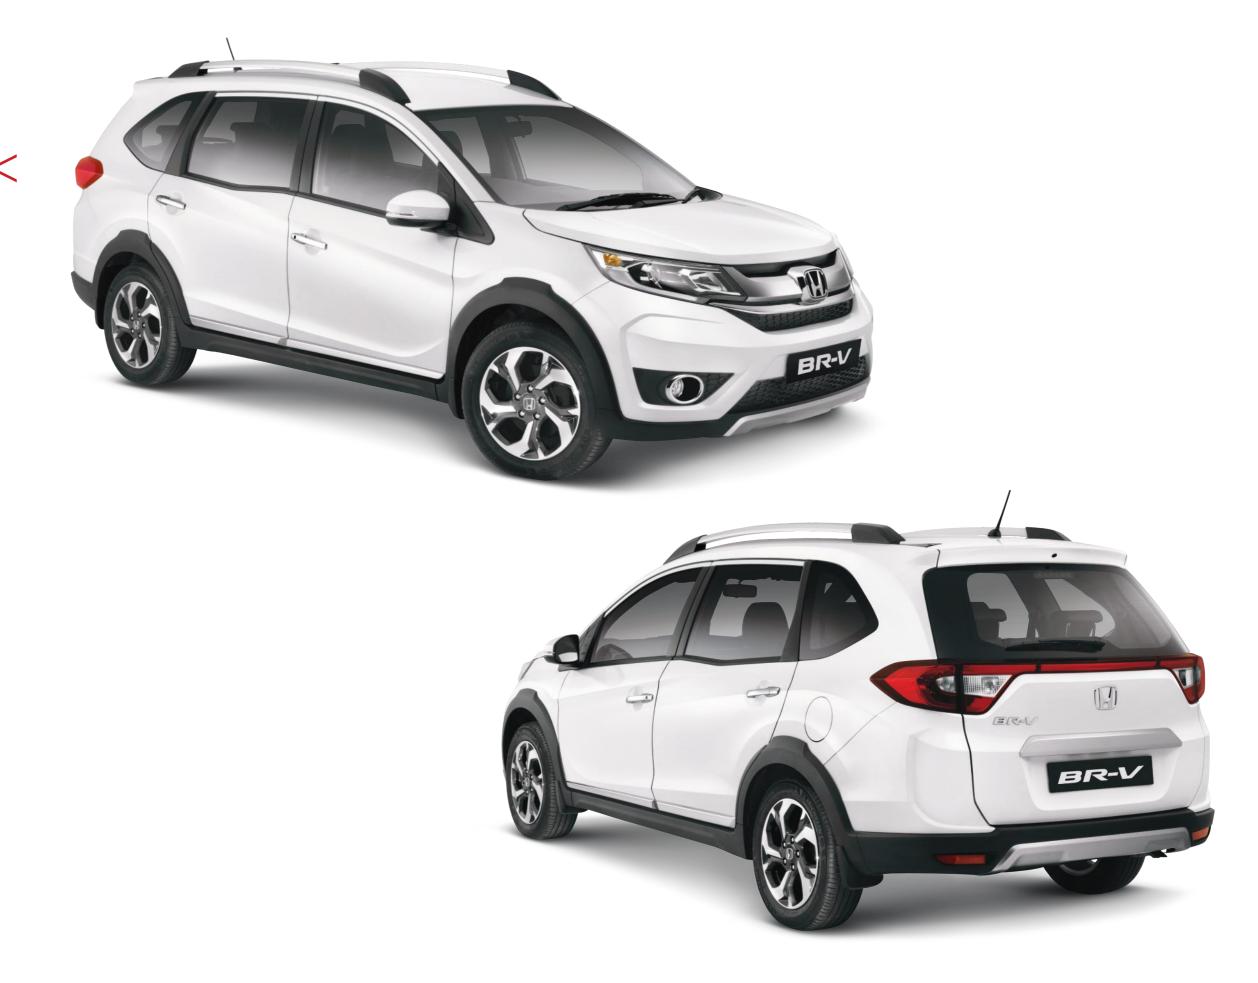

#### Striking and stylish

If you're looking for a car with a look that exudes a stylish SUV character, then look no further than the BR-V. The bold, wide stance gives you a style with strength that is only further enhanced by projector headlamps, wide front grill design and LED position lamps.

The sleek silver finish roof rails of the BR-V highlight the undoubtedly sporty appeal of the vehicle and gives you a sense of true utility, while the connected tail light design with LED light guide at the rear brings in an air of sophistication. All that combined with the uniquely styled 16-inch alloy wheels truly emphasises the dynamic physique of the BR-V.