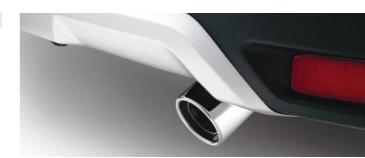

#### Accessories

If the colour isn't enough to give your car your very own personal touch, we also offer a number of signature accessories to add that little something extra to the design of your vehicle.

For information on these and other accessories that are available, please contact your nearest Honda dealership.

**01** Exhaust Tail Pipe Finisher

7 Tail Gate SpoilerMud FlapsTrunk TrayRunning Board

| SPECIFICATION & FEATURES                                                                                                                                                                                                                                                                      |                                                      |                                                        |                                        |                                                         |        |  |  |
|-----------------------------------------------------------------------------------------------------------------------------------------------------------------------------------------------------------------------------------------------------------------------------------------------|------------------------------------------------------|--------------------------------------------------------|----------------------------------------|---------------------------------------------------------|--------|--|--|
| TRANSMISSION                                                                                                                                                                                                                                                                                  | 1.5 Trend SOHC i-VTEC<br>16-valve in-line 4 cylinder | 1.5 Comfort SOHC i-VTEC<br>16-valve in-line 4 cylinder |                                        | 1.5 Elegance SOHC i-VTEC<br>16-valve in-line 4 cylinder |        |  |  |
| Туре                                                                                                                                                                                                                                                                                          | 6MT                                                  | 6MT                                                    | CVT                                    | 6MT                                                     | CVT    |  |  |
| Paddle shift gear selector                                                                                                                                                                                                                                                                    | -                                                    | -                                                      | 0                                      | -                                                       | 0      |  |  |
| ENGINE                                                                                                                                                                                                                                                                                        |                                                      |                                                        | Ů                                      |                                                         |        |  |  |
| Displacement (cm <sup>3</sup> )                                                                                                                                                                                                                                                               |                                                      |                                                        | 1497                                   |                                                         |        |  |  |
| Power (kW @ r/min)                                                                                                                                                                                                                                                                            |                                                      |                                                        | 88 / 6600                              |                                                         |        |  |  |
| Torque (Nm @ r/min)                                                                                                                                                                                                                                                                           | 145 / 4600                                           |                                                        |                                        |                                                         |        |  |  |
| Compression ratio                                                                                                                                                                                                                                                                             | 10.3                                                 |                                                        |                                        |                                                         |        |  |  |
| Bore & stroke (mm)                                                                                                                                                                                                                                                                            | 73 x 89.4                                            |                                                        |                                        |                                                         |        |  |  |
| Fuel consumption (93/116/EC) - Combined (I/100km) *                                                                                                                                                                                                                                           | 6.3                                                  | 6.3                                                    | 6.2                                    | 6.3                                                     | 6.2    |  |  |
| CO <sub>2</sub> emmissions (g/km)                                                                                                                                                                                                                                                             | 151                                                  | 151                                                    | 148                                    | 151                                                     | 148    |  |  |
| Fuel type                                                                                                                                                                                                                                                                                     |                                                      |                                                        | Unleaded petrol                        |                                                         |        |  |  |
| CHASSIS                                                                                                                                                                                                                                                                                       |                                                      |                                                        |                                        |                                                         |        |  |  |
| Drive wheels                                                                                                                                                                                                                                                                                  |                                                      |                                                        | Front wheel drive                      |                                                         |        |  |  |
| Steering - Type                                                                                                                                                                                                                                                                               |                                                      |                                                        |                                        |                                                         |        |  |  |
| - Tilt / Telescopic steering wheel adjustment                                                                                                                                                                                                                                                 |                                                      | Electric Power Steering, Rack and Pinion Tilt          |                                        |                                                         |        |  |  |
| - Turning radius (m)                                                                                                                                                                                                                                                                          |                                                      |                                                        |                                        |                                                         |        |  |  |
| Suspension type - Front                                                                                                                                                                                                                                                                       |                                                      | 5.3  McPherson Strut Coil Spring                       |                                        |                                                         |        |  |  |
| - Rear                                                                                                                                                                                                                                                                                        |                                                      |                                                        | Torsion Beam Coil Spring               |                                                         |        |  |  |
| Brakes - Front                                                                                                                                                                                                                                                                                |                                                      |                                                        | Disc                                   |                                                         |        |  |  |
| - Rear                                                                                                                                                                                                                                                                                        |                                                      |                                                        | Drum                                   |                                                         |        |  |  |
| WHEELS AND TYRES                                                                                                                                                                                                                                                                              |                                                      |                                                        | Diam                                   |                                                         |        |  |  |
| Wheel size - Front & Rear                                                                                                                                                                                                                                                                     |                                                      |                                                        | 16" X 6J                               |                                                         |        |  |  |
| Tyre size - Front & Rear                                                                                                                                                                                                                                                                      |                                                      |                                                        | 195 / 60R16                            |                                                         |        |  |  |
| Spare wheel - Wheel size                                                                                                                                                                                                                                                                      |                                                      |                                                        | Full size                              |                                                         |        |  |  |
| Alloy wheels                                                                                                                                                                                                                                                                                  |                                                      | C                                                      |                                        |                                                         | 0      |  |  |
| DIMENSIONS AND CAPACITIES                                                                                                                                                                                                                                                                     |                                                      |                                                        |                                        |                                                         |        |  |  |
| Length overall (mm)                                                                                                                                                                                                                                                                           |                                                      | 4453                                                   |                                        |                                                         | 4456   |  |  |
| Width overall (mm)                                                                                                                                                                                                                                                                            |                                                      | 4400                                                   | 1735                                   |                                                         | 4400   |  |  |
| Height overall (mm)                                                                                                                                                                                                                                                                           |                                                      |                                                        | 1666                                   |                                                         |        |  |  |
| Wheelbase (mm)                                                                                                                                                                                                                                                                                | 2655                                                 |                                                        |                                        |                                                         |        |  |  |
| Track / Tread (mm) - Front                                                                                                                                                                                                                                                                    |                                                      |                                                        | 1500                                   |                                                         |        |  |  |
| - Rear                                                                                                                                                                                                                                                                                        |                                                      |                                                        |                                        |                                                         |        |  |  |
| Ground clearance (mm)                                                                                                                                                                                                                                                                         |                                                      | 1500<br>210                                            |                                        |                                                         |        |  |  |
| Tare mass (kg)                                                                                                                                                                                                                                                                                | 1178                                                 | 1185                                                   | 1207                                   | 1188                                                    | 1212   |  |  |
| Gross Vehicle Mass (GVM) (kg)                                                                                                                                                                                                                                                                 | 1170                                                 | 1100                                                   | 1790                                   | 1100                                                    | 12.12  |  |  |
| Towing mass (kg)                                                                                                                                                                                                                                                                              |                                                      |                                                        |                                        |                                                         |        |  |  |
| Luggage space (l) - 1st, 2nd & 3rd Row Seat Up                                                                                                                                                                                                                                                | Towing Not Allowed                                   |                                                        |                                        |                                                         |        |  |  |
|                                                                                                                                                                                                                                                                                               |                                                      |                                                        | 223                                    |                                                         |        |  |  |
|                                                                                                                                                                                                                                                                                               |                                                      |                                                        | 223                                    |                                                         |        |  |  |
| - 1st & 2nd Row Up                                                                                                                                                                                                                                                                            |                                                      |                                                        | 691                                    |                                                         |        |  |  |
| - 1st & 2nd Row Up<br>- 1st Row Seat Up                                                                                                                                                                                                                                                       |                                                      |                                                        | 691<br>1164                            |                                                         |        |  |  |
| - 1st & 2nd Row Up - 1st Row Seat Up Fuel tank capacity (i)                                                                                                                                                                                                                                   |                                                      |                                                        | 691<br>1164<br>42                      |                                                         |        |  |  |
| - 1st & 2nd Row Up - 1st Row Seat Up Fuel tank capacity (I) Seating capacity                                                                                                                                                                                                                  |                                                      |                                                        | 691<br>1164                            |                                                         |        |  |  |
| - 1st & 2nd Row Up - 1st Row Seat Up Fuel tank capacity (I) Seating capacity EXTERIOR                                                                                                                                                                                                         |                                                      | Rody Coloured                                          | 691<br>1164<br>42                      |                                                         | Chroma |  |  |
| - 1st & 2nd Row Up - 1st Row Seat Up  Fuel tank capacity (I)  Seating capacity  EXTERIOR  Door handles                                                                                                                                                                                        |                                                      | Body Coloured                                          | 691<br>1164<br>42<br>7                 |                                                         | Chrome |  |  |
| - 1st & 2nd Row Up - 1st Row Seat Up  Fuel tank capacity (I) Seating capacity  EXTERIOR  Door handles  Roof rail                                                                                                                                                                              |                                                      | Body Coloured                                          | 691<br>1164<br>42                      |                                                         |        |  |  |
| - 1st & 2nd Row Up - 1st Row Seat Up  Fuel tank capacity (I) Seating capacity  EXTERIOR  Door handles  Roof rail  Bumper Skid Garnish - Front & Rear                                                                                                                                          |                                                      | Body Coloured                                          | 691<br>1164<br>42<br>7                 |                                                         | 0      |  |  |
| - 1st & 2nd Row Up - 1st Row Seat Up  Fuel tank capacity (I) Seating capacity  EXTERIOR  Door handles  Roof rail  Bumper Skid Garnish - Front & Rear Side door protector (Chrome)                                                                                                             |                                                      | -<br>-                                                 | 691<br>1164<br>42<br>7                 |                                                         | 0      |  |  |
| - 1st & 2nd Row Up - 1st Row Seat Up  Fuel tank capacity (I) Seating capacity  EXTERIOR  Door handles Roof rail  Bumper Skid Garnish - Front & Rear Side door protector (Chrome)  Mud guard - Front & Rear                                                                                    |                                                      | Body Coloured                                          | 691<br>1164<br>42<br>7                 |                                                         | 0      |  |  |
| - 1st & 2nd Row Up - 1st Row Seat Up  Fuel tank capacity (I) Seating capacity  EXTERIOR  Door handles  Roof rail  Bumper Skid Garnish - Front & Rear  Side door protector (Chrome)  Mud guard - Front & Rear  Headlight Type                                                                  |                                                      | -<br>-                                                 | 691<br>1164<br>42<br>7                 |                                                         | 0      |  |  |
| - 1st & 2nd Row Up - 1st Row Seat Up  Fuel tank capacity (I) Seating capacity  EXTERIOR  Door handles  Roof rail  Bumper Skid Garnish - Front & Rear Side door protector (Chrome)  Mud guard - Front & Rear  Headlight Type  Manual operated headlights                                       |                                                      | -<br>-                                                 | 691<br>1164<br>42<br>7<br>0<br>Halogen |                                                         | 0      |  |  |
| - 1st & 2nd Row Up - 1st Row Seat Up  Fuel tank capacity (I) Seating capacity  EXTERIOR  Door handles  Roof rail  Bumper Skid Garnish - Front & Rear Side door protector (Chrome)  Mud guard - Front & Rear  Headlight Type  Manual operated headlights  Headlight adjuster                   |                                                      | -<br>-                                                 | 691<br>1164<br>42<br>7                 |                                                         | 0 0    |  |  |
| - 1st & 2nd Row Up - 1st Row Seat Up  Fuel tank capacity (I) Seating capacity  EXTERIOR  Door handles  Roof rail  Bumper Skid Garnish - Front & Rear Side door protector (Chrome)  Mud guard - Front & Rear  Headlight Type  Manual operated headlights  Headlight adjuster  Front Fog lights | - Manual                                             | -<br>-                                                 | 691 1164 42 7 0 Halogen 0 Manual       |                                                         | 0      |  |  |
| - 1st & 2nd Row Up - 1st Row Seat Up  Fuel tank capacity (I)  Seating capacity  EXTERIOR  Door handles  Roof rail  Bumper Skid Garnish - Front & Rear  Side door protector (Chrome)  Mud guard - Front & Rear  Headlight Type  Manual operated headlights  Headlight adjuster                 | - Manual                                             | -<br>-                                                 | 691<br>1164<br>42<br>7<br>0<br>Halogen |                                                         | 0 0    |  |  |