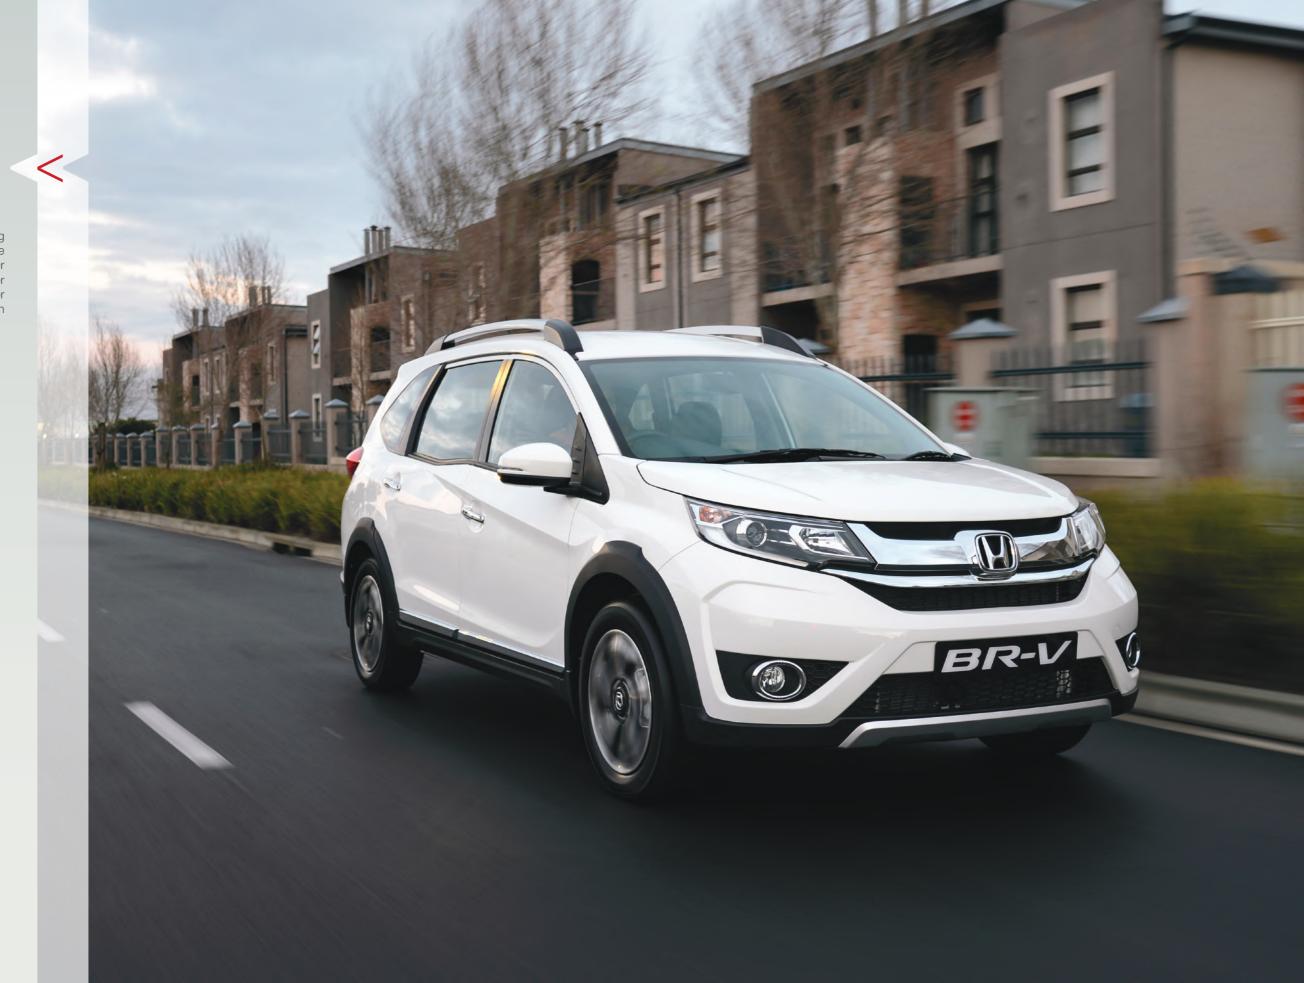

# An SUV like never before

This new addition to the Honda line up is taking the idea of SUV to a whole new level. The BR-V's 7-seater utility prowess comes together seamlessly with a strong and sporty exterior to make it the perfect car for that city drive or weekend getaway. It's everything you want in an SUV and more.

#### Striking and stylish

If you're looking for a car with a look that exudes a stylish SUV character, then look no further than the BR-V. The bold, wide stance gives you a style with strength that is only further enhanced by projector headlamps, wide front grill design and LED position lamps.

The sleek silver finish roof rails of the BR-V highlight the undoubtedly sporty appeal of the vehicle and gives you a sense of true utility, while the connected tail light design with LED light guide at the rear brings in an air of sophistication. All that combined with the uniquely styled 16-inch alloy wheels truly emphasises the dynamic physique of the BR-V.